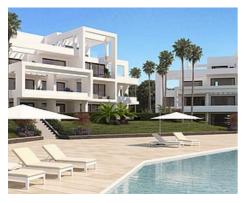

## Location: Benahavís

56 spacious new and modern apartments of 2 and 3 bedrooms located only few steps
from the golf course Atalaya, and at easy distance to Estepona, Marbella and
Benahavis.

The apartments offer spectacular qualities, like private gardens from 53m in ground floor properties and terraces up to 162 m in penthouses; and top-quality finishes.

Features: American kitchen fully furnished and equipped with SIEMENS appliances, air conditioning / heating, fire alarm, fiber optics, domotic system, underground garage and storage complemented by 4 swimming pools, paddle court, area with BBQ for events, and access and discounts to Atalaya Golf club for all residents.