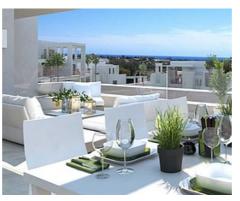

## Location: Benahavís

56 spacious new and modern apartments of 2 and 3 bedrooms located only few steps
from the golf course Atalaya, and at easy distance to Estepona, Marbella and
Benahavis.

The apartments offer spectacular qualities, like private gardens from 53m in ground floor properties and terraces up to 162 m in penthouses; and top-quality finishes.

Features: American kitchen fully furnished and equipped with SIEMENS appliances, air conditioning / heating, fire alarm, fiber optics, domotic system, underground garage and storage complemented by 4 swimming pools, paddle court, area with BBQ for events, and access and discounts to Atalaya Golf club for all residents.