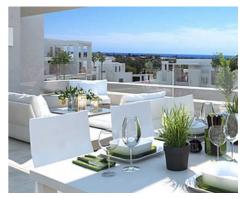

## Location: Benahavís

56 spacious new and modern apartments of 2 and 3 bedrooms located only few steps
from the golf course Atalaya, and at easy distance to Estepona, Marbella and
Benahavis.

The apartments offer spectacular qualities, like private gardens from 53m in ground floor properties and terraces up to 162 m in penthouses; and top-quality finishes.

Features: American kitchen fully furnished and equipped with SIEMENS appliances, air conditioning / heating, fire alarm, fiber optics, domotic system, underground garage and storage complemented by 4 swimming pools, paddle court, area with BBQ for events, and access and discounts to Atalaya Golf club for all residents.