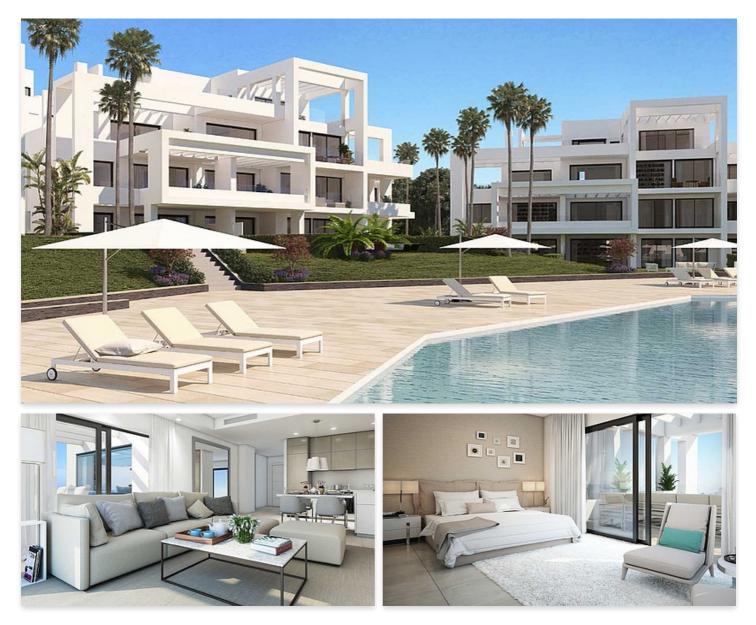

## Spacious new and modern apartments situated few steps from the golf course Atalaya

## Location: Benahavís

56 spacious new and modern apartments of 2 and 3 bedrooms located only few steps
from the golf course Atalaya, and at easy distance to Estepona, Marbella and
Benahavis.

The apartments offer spectacular qualities, like private gardens from 53m in ground floor properties and terraces up to 162 m in penthouses; and top-quality finishes.

Features: American kitchen fully furnished and equipped with SIEMENS appliances, air conditioning / heating, fire alarm, fiber optics, domotic system, underground garage and storage complemented by 4 swimming pools, paddle court, area with BBQ for events, and access and discounts to Atalaya Golf club for all residents.